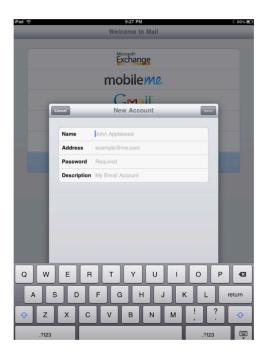

Tap the **Other** option at the bottom of the list.

Complete the following fields:

#### Name

Your name as you wish it to appear on your outgoing email messages

Address Your email address

**Password** Your email password

**Description** A description of your email account

Tap Next.

Enter your name as you wish it to appear on your outgoing email messages, your email address, and your email password. The **Description** field can contain any description you want for your email account.