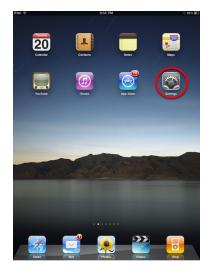

### Launch Settings

Tap the **Settings** button on your iPad home screen. If you have installed custom applications from the Apple AppStore, this button may be located on a different home screen than the one pictured. By default, it is on your main home screen.