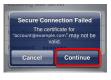

If you receive a certificate error message, like the example above, simply tap the **Continue** button.