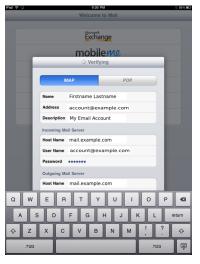

## **Verifying Account Information**

Your iPad will now attempt to verify the details that you entered. This process may last a few minutes.

|          | Setting           | 5         | Mail, Contacts, Calendars            |                             |   |
|----------|-------------------|-----------|--------------------------------------|-----------------------------|---|
| ?        | Wi-Fi             | Moondance | Accounts                             |                             |   |
| •        | Notifications     | On        | ross@hover.com                       |                             | > |
| 2        | Brightness & Wa   | llpaper   | Mail                                 |                             |   |
| 0        | Picture Frame     |           | Add Account                          |                             | > |
| 0        | General           |           | Fetch New Data                       | Push                        | > |
| 2        | Mail, Contacts, C | alendars  | Mail                                 |                             |   |
| 1        | Safari            | <u> </u>  | Show                                 | 50 Recent Messages          | > |
| 8        | iPod              |           | Treview                              | 2 Lines                     | > |
| 222      | Video             |           | Minimum Font Size                    | Medium                      | > |
| <b>e</b> | Photos            |           | Show To/Co Label                     | OF                          | F |
| -        | Store             |           | Ask Before Deleting                  | OF                          | F |
| Ap       | AirVideoFree      | _         | Load Remote Images                   | ON                          |   |
| -        | Archie            |           | Always Bcc Myself                    | OF                          | F |
|          | Crosswords        |           | Signature                            | Butterscotch.com            | > |
| 6        | Dictation         |           | Default Account                      | ross@hover.com              | > |
| f        | Facebook          |           | Messages created outsid<br>the defau | e of Mail will be sent from |   |
|          | iBooks            |           | Contacts                             |                             |   |
| ņ        | Keynote           |           | Sort Order                           | Last, First                 | > |
| ٤        | Numbers           |           | Display Order                        | First, Last                 | > |
| <i>K</i> | Pages             |           | Calendars                            |                             |   |
| S        | Scramble          |           | New Invitation Alerts                | ON                          |   |