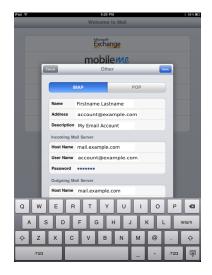

Tap Save.

Тар ІМАР.

### **Incoming Mail Server Details**

Enter the following information in the **Incoming Mail Server** section:

Host Name: mail.your\_domain

**User Name:** Your email account

**Password:** Your email account password

### **Outgoing Mail Server Details**

Enter the following information in the **Outgoing Mail Server** section:

Host Name: mail.your\_domain

**User Name:** Your email account

**Password:** Your email account password