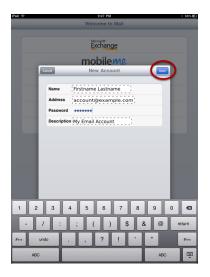

#### Name

Your name as you wish it to appear on your outgoing email messages

Address Your email address

**Password** Your email password

**Description** A description of your email account

Tap Next.

Enter your name as you wish it to appear on your outgoing email messages, your email address, and your email password. The **Description** field can contain any description you want for your email account.

Tap Save.

Тар ІМАР.