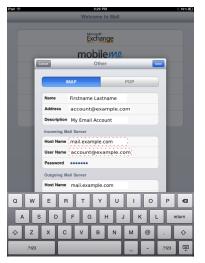

Tap the **Other** option at the bottom of the list.

Complete the following fields:

#### Name

Your name as you wish it to appear on your outgoing email messages

Address Your email address

**Password** Your email password

**Description** A description of your email account

Tap Next.

Enter your name as you wish it to appear on your outgoing email messages, your email address, and your email password. The **Description** field can contain any description you want for your email account.

Tap Save.

Тар ІМАР.

### **Incoming Mail Server Details**

Enter the following information in the **Incoming Mail Server** section:

Host Name: mail.your\_domain

**User Name:** Your email account

**Password:** Your email account password

### **Outgoing Mail Server Details**

Enter the following information in the **Outgoing Mail Server** section:

Host Name: mail.your\_domain

**User Name:** Your email account

**Password:** Your email account password