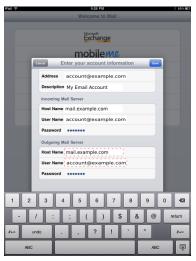

### **Incoming Mail Server Details**

Enter the following information in the **Incoming Mail Server** section:

Host Name: mail.your\_domain

**User Name:** Your email account

**Password:** Your email account password

### **Outgoing Mail Server Details**

Enter the following information in the **Outgoing Mail Server** section:

Host Name: mail.your\_domain

**User Name:** Your email account

**Password:** Your email account password